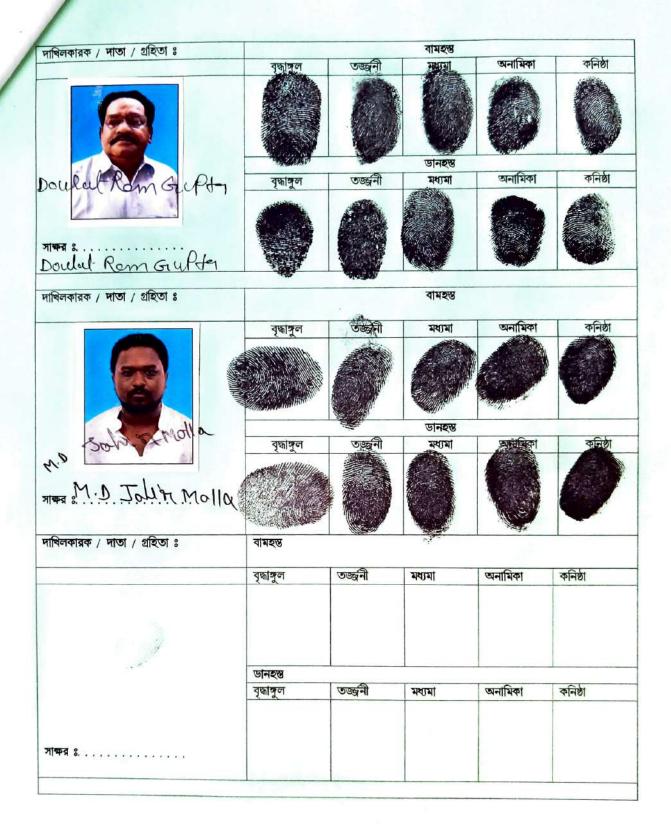

## me, Address, Photo, Finger print and Signature

Shri Phanindra Ranjan Guha

Son of Late Kamini Kumar Guha Village:- Dihimedanmalla, P.O:- Dakshin Gobindapur, P.S:-Baruipur, District:-South 24-Parganas, West Bengal, India, PIN:- 700145 Sex: Male, By Caste: Hindu, Occupation: Retired Person, Citizen of: India, PAN No.:: ASxxxxxx0G, Aadhaar No: 77xxxxxxxxx0801, Status :Individual, Executed by: Attorney Executed by: Attorney

## **Buyer Details:**

| SI<br>No | Name,Address,Photo,Finger print and Signature                                                                                                                                                                                                                                                                                                         |
|----------|-------------------------------------------------------------------------------------------------------------------------------------------------------------------------------------------------------------------------------------------------------------------------------------------------------------------------------------------------------|
| 31       | Md Jahir Molla Son of Abdul Hannan Molla Village:- Khasmallik Jogibattala, P.O:- Dakshin Gobindapur, P.S:-Baruipur, District:- South 24-Parganas, West Bengal, India, PIN:- 700145 Sex: Male, By Caste: Muslim, Occupation: Business, Citizen of: India, PAN No.:: bsxxxxxxx1c, Aadhaar No: 60xxxxxxxxx9453, Status: Individual, Status: Not Executed |

|   | Name,Address,Photo,Finger p                                                                                                                                                                                      | A STATE OF THE PARTY OF THE PAR |                   | Signature                                                                                                                 |
|---|------------------------------------------------------------------------------------------------------------------------------------------------------------------------------------------------------------------|--------------------------------------------------------------------------------------------------------------------------------------------------------------------------------------------------------------------------------------------------------------------------------------------------------------------------------------------------------------------------------------------------------------------------------------------------------------------------------------------------------------------------------------------------------------------------------------------------------------------------------------------------------------------------------------------------------------------------------------------------------------------------------------------------------------------------------------------------------------------------------------------------------------------------------------------------------------------------------------------------------------------------------------------------------------------------------------------------------------------------------------------------------------------------------------------------------------------------------------------------------------------------------------------------------------------------------------------------------------------------------------------------------------------------------------------------------------------------------------------------------------------------------------------------------------------------------------------------------------------------------------------------------------------------------------------------------------------------------------------------------------------------------------------------------------------------------------------------------------------------------------------------------------------------------------------------------------------------------------------------------------------------------------------------------------------------------------------------------------------------------|-------------------|---------------------------------------------------------------------------------------------------------------------------|
| 1 | Name                                                                                                                                                                                                             | Photo                                                                                                                                                                                                                                                                                                                                                                                                                                                                                                                                                                                                                                                                                                                                                                                                                                                                                                                                                                                                                                                                                                                                                                                                                                                                                                                                                                                                                                                                                                                                                                                                                                                                                                                                                                                                                                                                                                                                                                                                                                                                                                                          | Finger Print      | Signature Orginature                                                                                                      |
|   | Shri Doulatram Gupta<br>(Presentant)<br>Son of Late Jay Narayan Gupta<br>Date of Execution -<br>10/05/2022, , Admitted by:<br>Self, Date of Admission:<br>10/05/2022, Place of<br>Admission of Execution: Office |                                                                                                                                                                                                                                                                                                                                                                                                                                                                                                                                                                                                                                                                                                                                                                                                                                                                                                                                                                                                                                                                                                                                                                                                                                                                                                                                                                                                                                                                                                                                                                                                                                                                                                                                                                                                                                                                                                                                                                                                                                                                                                                                |                   | Dowlat Ram Gup29                                                                                                          |
|   |                                                                                                                                                                                                                  | May 10 2022 12:41PM                                                                                                                                                                                                                                                                                                                                                                                                                                                                                                                                                                                                                                                                                                                                                                                                                                                                                                                                                                                                                                                                                                                                                                                                                                                                                                                                                                                                                                                                                                                                                                                                                                                                                                                                                                                                                                                                                                                                                                                                                                                                                                            | LTI<br>10/05/2022 | 10/05/2022                                                                                                                |
|   | Rengal India PIN:- 700084 S                                                                                                                                                                                      | Sex: Male. By Ca.                                                                                                                                                                                                                                                                                                                                                                                                                                                                                                                                                                                                                                                                                                                                                                                                                                                                                                                                                                                                                                                                                                                                                                                                                                                                                                                                                                                                                                                                                                                                                                                                                                                                                                                                                                                                                                                                                                                                                                                                                                                                                                              | ste: Hindu. Occul | i, District:-South 24-Parganas, West<br>pation: Business, Citizen of: India, , F<br>ney, Attorney of : Shri Phanindra Ran |

#### **Identifier Details:**

| Name                                                                                                                                                                     | Photo      | Finger Print | Signature      |
|--------------------------------------------------------------------------------------------------------------------------------------------------------------------------|------------|--------------|----------------|
| Mr Riyajul Molla<br>Son of Nabirali Molla<br>Village:- Devisabad, P.O:- Devisabad,<br>P.S:-Canning, District:-South 24-<br>Parganas, West Bengal, India, PIN:-<br>743376 |            |              | स्थितिय खान्नी |
|                                                                                                                                                                          | 10/05/2022 | 10/05/2022   | 10/05/2022     |