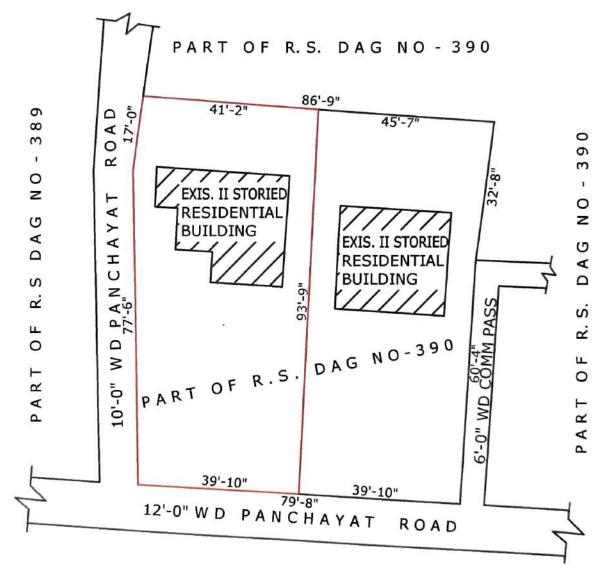

nothy soon of more sounding

(0)

কস্য নিম্ম তপশিলে বিশেষ ভাবে বর্নিত ও পরিচয় বিশিষ্ট উক্ত সম্মিলিত নঞ্জায় প্রদর্শিত লাল রং রেখা দ্বারা পরিবেষ্ঠিত নির্দিষ্ট চিহ্নিত প্লটে জেলা দক্ষিন ২৪ পরগনা থানা ও এ.ডি.এস.আর. অফিস বারুইপুর, মৌজা - ডিহিমেদনমন্ন, জে.এল. ৩৪ নং খতিয়ান আর.এস. ৪১৯ নং, এল.আর. ২৮০ নং ভুক্ত আর.এস./এল.আর. ৩৯০ নং দাগে বাগান ১ একর ১২ শতকের মধ্যে ১৮ শতক তন্মধ্যে ০৯ শতক জমিজমা মায় তদুপরিস্থিত ১০০০ বর্গফুট দ্বিতল পাকা গৃহাদি সহ জমিজমা মায় সকল বিমর্জিমায় উক্ত নক্সায় প্রদর্শিত কমোন প্যামেজ দিয়া যাতায়াত, ড্রেনের ব্যবহার, ইলেক্ট্রীক পোম্টের ব্যবহার ও অন্যায় সকল প্রকার ইজমেন্ট স্বত্বাদি সহ কোবালা ভূক্ত বিক্রীত সম্পত্তি হইতেছে।

# -%- বিক্রীত সম্পত্তির তপশিল পরিচয় -%-

(छना पिक्किन २८ পরগনা थाना वाक्र्टेशूत অন্তর্গত এ.ডि.এস.আর. অফিস वाक्र्टेशूत এলাকাধীন পরগনে মেদনমল্ল ডিহিমেদনমল্ল মৌজে জে.এল. ৩৪ নং, তৌজি ২৮৬ নং, মালিক খতিয়ান ১ নং বর্তমান মালিক পশ্চিমবঙ্গ সরকার অধিন খতিয়ান হাল আর.এস. ৪১৯ নং এল.আর. ২৮০ নং খতিয়ান ভুক্ত আর.এস. ও এল.আর. ৩৯০ **তিন শত নব্বই** নং দাগে বাগান ১৫২ শতক মধ্যে উক্ত সম্মিলিত নক্সায় প্রদর্শিত লাল রং রেখা দ্বারা পরিবেন্ঠিত নির্দিষ্ট চিহ্নিত প্লটে ০৯ শতক তদুপরিস্থিত ১০০০ বর্গফুট দ্বিতল পাকা গৃহাদি সহ জমিজমা মায় দরবন্ধু হক্ত্বকুক মায় নক্সায় প্রদর্শিত পথে অবাধে চলাচল যানবাহন,ইলেক্ট্রিক,টোলিফোন,ট্যাপওয়াটার প্রভৃতি পাইপ লাইন আনিবার ও জল নিকাশ সকল বিমর্জিমায় সকল প্রকার ইজমেন্ট স্বত্বাদি সহ কোবালাভুক্ত বিক্রীত সম্পত্তি হইতেছে। -ঃ চৌহন্দি ঃ-

উত্তর ---- ৩৯০ নং দাগের সম্পত্তি স্বপন কুমার ঘোষ। দক্ষিন --- ১২ ফুট প্রসম্থ পঞ্চায়েতের ঢালাই রাস্তা। পূর্ব্ব ----- ৩৯০ নং দাগের সম্পত্তি জাহির মোল্লা। পশ্চিম --- ১০ ফুট প্রস্তে পঞ্চায়েত ঢালাই রাস্তা।

# OF LAND BOUNDED BY RED LINE AT MOUZA-DEHIMEDANMOLLA -34, PART OF R.S. DAG NO-390, L.R. KH. NO-280 UNDER HARIHARPUR PANCHAYAT, P.S.-BARUIPUR, DIST.- SOUTH 24 PARGANAS E - 1" IN 20'

| AREA OF LAND                 | 9 DICIMAL (M/L) |
|------------------------------|-----------------|
| COVERED AREA OF GROUND FLOOR | 500 SFT.        |
| COVERED AREA OF FIRST FLOOR  | 500 SFT.        |