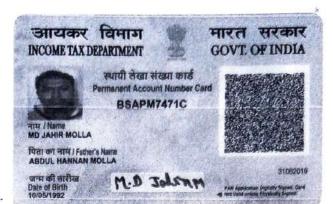

# -ঃঃ-কোবালা গ্রহিতা-ঃঃ-

মোঃ জাহির মোলা, PAN NO - BSAPM7471C, Voter ID No — TYK1424316 মোবাইল নং - ৯০৬২১৭৭২৫০, পিতা - আব্দুল হান্নান মোলা, জাতি - ভারতীয়, ধর্ম - ইসলাম, পেষা - ব্যবসা, সাং - খাসমল্লিক যোগীবটতলা, পোস্ট - দক্ষিন গোবিন্দপুর, থানা - বারুইপুর, জেলা - দক্ষিন ২৪ পরগনা, কোলকাতা - ৭০০১৪৫ ।।

## **Buyer Details:**

| SI<br>No | Name,Address,Photo,Finger print and Signature                                                                                                                                                                                                                                                                                                         |
|----------|-------------------------------------------------------------------------------------------------------------------------------------------------------------------------------------------------------------------------------------------------------------------------------------------------------------------------------------------------------|
| 31       | Md Jahir Molla Son of Abdul Hannan Molla Village:- Khasmallik Jogibattala, P.O:- Dakshin Gobindapur, P.S:-Baruipur, District:- South 24-Parganas, West Bengal, India, PIN:- 700145 Sex: Male, By Caste: Muslim, Occupation: Business, Citizen of: India, PAN No.:: bsxxxxxxx1c, Aadhaar No: 60xxxxxxxxx9453, Status: Individual, Status: Not Executed |