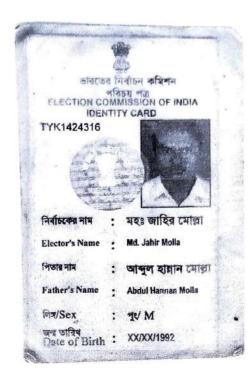

# -ঃঃ-কোবালা গ্রহিতা-ঃঃ-

মোঃ জাহির মোলা, PAN NO - BSAPM7471C, Voter ID No — TYK1424316 মোবাইল নং - ৯০৬২১৭৭২৫০, পিতা - আব্দুল হান্নান মোলা, জাতি - ভারতীয়, ধর্ম - ইসলাম, পেষা - ব্যবসা, সাং - খাসমল্লিক যোগীবটতলা, পোস্ট - দক্ষিন গোবিন্দপুর, থানা - বারুইপুর, জেলা - দক্ষিন ২৪ পরগনা, কোলকাতা - ৭০০১৪৫ ।।

#### TYK1424316

ठिकाना:

খাস মন্ত্রিকপুর পূর্ব পাড়া(আর্থেক),খাসমান্ত্রিক,বারুইপুর,দক্ষিন 24 পরগণা-700145

Address:

KHAS MALLICKPUR PURBA PARA(PART),KHASMALLICK,BARUIPUR, SOUTH 24 PARGANAS-700145

#### Date: 28/12/2012

140-বাক্রইপুর পতিম নির্বাচন কেন্দ্রের নির্বাচক নিৰদ্ধন

আধিকারিকের স্বাক্ষরে অনুকৃতি Facsimile Signature of the Electoral

Registration Officer for

140-Barulpur Paschim Constituency

ঠিকান পরিবর্তন হলে সমুল টিকানার হোটার মিটে নাম ভোলা ও একই সমতের মতুন সচিত্র পরিচয়পত্তি পাওয়ার জন্য নির্দিষ্ট কর্মে এই পরিচালতেরে মন্তর্বা উল্লেখ কর্মনা