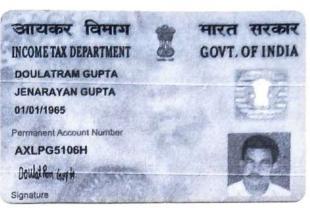

উক্ত দাতার পক্ষে বিগত ইংরাজী ০৭/০৫/২০২১ তারিখে বারুইপুর সাবরেজিষ্ট্রী অফিসে রেজিষ্ট্রীকৃত ৪ নং বহির ২৬৪/২০২১ নং জেনারেল পাওয়ার অফ এাটনী দলিল মূলে নিযুক্ত আমমোক্তার শ্রী দৌলত রাম শুপ্তা, Pan No – AXLPG5106H, Voter ID No – WB/18/633238, Mobile No - 9830651826, পিতা - স্বগীয় জয়নারায়ন শুপ্তা, জাতি - ভারতীয়, ধর্ম - হিন্দু, পেশা - ব্যবসা, সাং - ১৭, বেশ্বাপুর নাখপাড়া, পোষ্ট - গড়িয়া, থানা - বাঁশদ্রোনী, জেলা - দক্ষিন ২৪ পরগনা, কোলকাতা - ৭০০০৮৪

#### WB/18/108/633238

নিৰ্বাচকের নাম : দৌলতরাম গুপ্তা Elector's Name : Daulat Ram Gupta

শিভার শাষ Father's

: জে নারায়ন ওঙা

Name

J Narayan Gupta

Pin/Sex

: TM/M

জন্ম তারিখ Date of Birth

: 01/01/1965

Doubat Rom Gupta

# WB/18/108/633238 विकानाः

১৭, ব্রম্বপুর নাথপাড[াা, কোলকাতা মিউঃ কর্পোঃ, বাঁদরোণী, কলকাতা-700084

#### Address:

17, BRAHMAPUR NATH PARA, KMC, BANSDRONI, KOLKATA-700084

Date: 09/01/2017

152 - উপিণ্ড নির্বাচন ক্ষেত্রের নির্বাচক নিবন্ধন অধিকারিকের স্বাক্ষরের অনু কৃতি

Facsimile Signature of the Electoral Registration Officer for